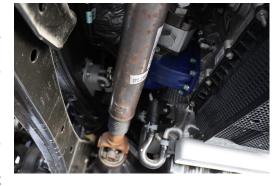

#### **EVERY 3 MONTHS**

**TIGHTEN MOUNTING HARDWARE.** Check and tighten ALL body mounting hardware once every three months. This includes:

- Body Mount bolts
- Hitch Mount bolts

**LUBRICATE SUBFRAME AND HOIST.** The fittings shown in the diagram below should be lubricated every 3 months using EP-2 Chassis Grease (or equivalent) and each time the truck is serviced.