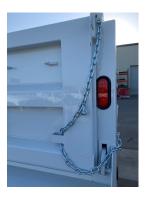

### **GATE CHAINS**

Gate chains can be utilized when using the spreader on the dump body. This helps control the speed and amount of material being dumped.