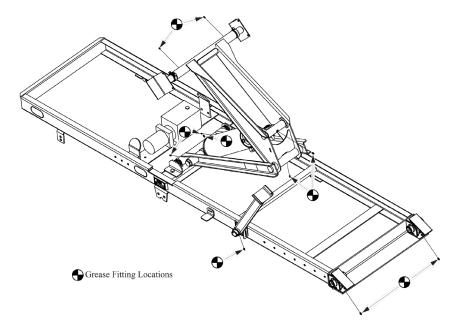

#### **EVERY 3 MONTHS**

**TIGHTEN MOUNTING HARDWARE.** Check and tighten ALL body mounting hardware once every three months. This includes:

- Body Mount bolts
- Hitch Mount bolts

**LUBRICATE SUBFRAME AND HOIST.** The fittings shown in the diagram below should be lubricated every 3 months using EP-2 Chassis Grease (or equivalent) and each time the truck is serviced.