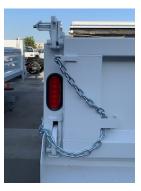

### **GATE CHAINS**

Gate chains can be utilized when using the spreader on the dump body. This helps control the speed and amount of material being dumped.