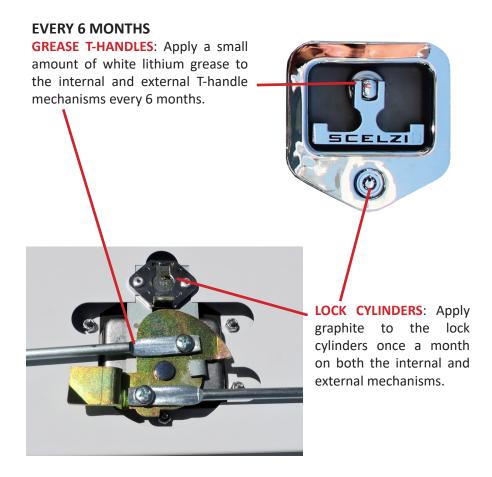

### YOUR MAINTENANCE CHECKLIST

|      |     | Every<br>Month                                        | Every<br>3 Months               | Every<br>6 Months                               | Every<br>12 Months                    |
|------|-----|-------------------------------------------------------|---------------------------------|-------------------------------------------------|---------------------------------------|
| Date |     | PTO -<br>Inspect<br>for leaks,<br>tighten<br>hardware | Tighten<br>Mounting<br>Hardware | Grease<br>T-Handles and<br>Graphite In<br>Locks | Change the oil in the hoist reservoir |
| /    | /20 |                                                       |                                 |                                                 |                                       |
| /    | /20 |                                                       |                                 |                                                 |                                       |
| /    | /20 |                                                       |                                 |                                                 |                                       |
| /    | /20 |                                                       |                                 |                                                 |                                       |
| /    | /20 |                                                       |                                 |                                                 |                                       |
| /    | /20 |                                                       |                                 |                                                 |                                       |
| /    | /20 |                                                       |                                 |                                                 |                                       |
| /    | /20 |                                                       |                                 |                                                 |                                       |
| /    | /20 |                                                       |                                 |                                                 |                                       |
| /    | /20 |                                                       |                                 |                                                 |                                       |
| /    | /20 |                                                       |                                 |                                                 |                                       |
| /    | /20 |                                                       |                                 |                                                 |                                       |
| /    | /20 |                                                       |                                 |                                                 |                                       |
| /    | /20 |                                                       |                                 |                                                 |                                       |
| /    | /20 |                                                       |                                 |                                                 |                                       |
| /    | /20 |                                                       |                                 |                                                 |                                       |
| /    | /20 |                                                       |                                 |                                                 |                                       |
| /    | /20 |                                                       |                                 |                                                 |                                       |
| /    | /20 |                                                       |                                 |                                                 |                                       |
| /    | /20 |                                                       |                                 |                                                 |                                       |
| /    | /20 |                                                       |                                 |                                                 |                                       |
| /    | /20 |                                                       |                                 |                                                 |                                       |
| /    | /20 |                                                       |                                 |                                                 |                                       |
| /    | /20 |                                                       |                                 |                                                 |                                       |
| /    | /20 |                                                       |                                 |                                                 |                                       |
| /    | /20 |                                                       |                                 |                                                 |                                       |
| /    | /20 |                                                       |                                 |                                                 |                                       |

### YOUR MAINTENANCE CHECKLIST

| TOOK WAINTENANCE CHECKEST |     |                                                       |                                 |                                                 |                                       |  |  |
|---------------------------|-----|-------------------------------------------------------|---------------------------------|-------------------------------------------------|---------------------------------------|--|--|
|                           |     | Every<br>Month                                        | Every<br>3 Months               | Every<br>6 Months                               | Every<br>12 Months                    |  |  |
| Date                      |     | PTO -<br>Inspect<br>for leaks,<br>tighten<br>hardware | Tighten<br>Mounting<br>Hardware | Grease<br>T-Handles and<br>Graphite In<br>Locks | Change the oil in the hoist reservoir |  |  |
| /                         | /20 |                                                       |                                 |                                                 |                                       |  |  |
| /                         | /20 |                                                       |                                 |                                                 |                                       |  |  |
| /                         | /20 |                                                       |                                 |                                                 |                                       |  |  |
| /                         | /20 |                                                       |                                 |                                                 |                                       |  |  |
| /                         | /20 |                                                       |                                 |                                                 |                                       |  |  |
| /                         | /20 |                                                       |                                 |                                                 |                                       |  |  |
| /                         | /20 |                                                       |                                 |                                                 |                                       |  |  |
| /                         | /20 |                                                       |                                 |                                                 |                                       |  |  |
| /                         | /20 |                                                       |                                 |                                                 |                                       |  |  |
| /                         | /20 |                                                       |                                 |                                                 |                                       |  |  |
| /                         | /20 |                                                       |                                 |                                                 |                                       |  |  |
| /                         | /20 |                                                       |                                 |                                                 |                                       |  |  |
| /                         | /20 |                                                       |                                 |                                                 |                                       |  |  |
| /                         | /20 |                                                       |                                 |                                                 |                                       |  |  |
| /                         | /20 |                                                       |                                 |                                                 |                                       |  |  |
| /                         | /20 |                                                       |                                 |                                                 |                                       |  |  |
| /                         | /20 |                                                       |                                 |                                                 |                                       |  |  |
| /                         | /20 |                                                       |                                 |                                                 |                                       |  |  |
| /                         | /20 |                                                       |                                 |                                                 |                                       |  |  |
| /                         | /20 |                                                       |                                 |                                                 |                                       |  |  |
| /                         | /20 |                                                       |                                 |                                                 |                                       |  |  |
| /                         | /20 |                                                       |                                 |                                                 |                                       |  |  |
| /                         | /20 |                                                       |                                 |                                                 |                                       |  |  |
| /                         | /20 |                                                       |                                 |                                                 |                                       |  |  |
| /                         | /20 |                                                       |                                 |                                                 |                                       |  |  |
| /                         | /20 |                                                       |                                 |                                                 |                                       |  |  |
| /                         | /20 |                                                       |                                 |                                                 |                                       |  |  |