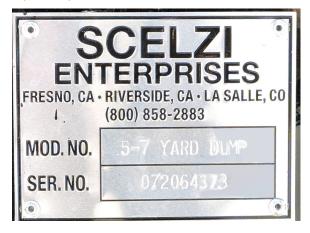

# **Reading Your Nameplate**

Your Scelzi Model Number and Serial Number (and additional information) are required for Warranty Registration. This information can be found on your truck body Nameplate.

# **Warranty Registration**

Please register your warranty for fastest response and to receive updates and Special Offers. You may use the Registration Form that was supplied to you when you received delivery of your truck body or you may complete the Online Registration Form located at www. https://www.seinc.com/warranty. Or scan the QR code below to proceed directly to that online form.