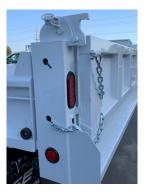

### **GATE CHAINS**

Gate chains can be utilized when using the spreader on the dump body. This helps control the speed and amount of material being dumped.